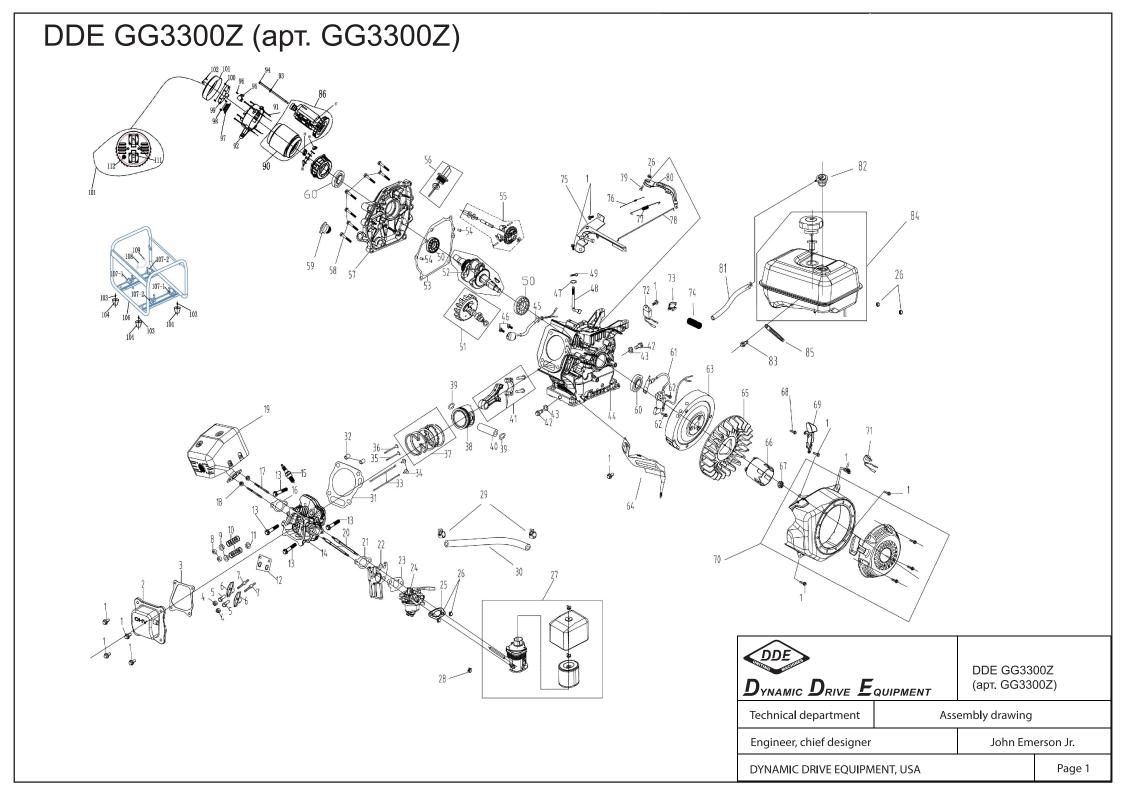

## DDE GG3300Z (арт. GG3300Z)

| Nο       | PART No.                           | Наименование                   | Кол-во |
|----------|------------------------------------|--------------------------------|--------|
| 1        | B5789-06KG-012C                    | Болт М6*12                     | 25     |
| 2        | 12500-E68F-300C                    | Головка блока                  | 1      |
| 3        | 12002-E68F-0200                    | Прокладка головки цилиндра     | 1      |
| 4        | 14434-E88F-0000                    | Гайка Мб                       | 2      |
| 5        | 14432-E88F-0000                    | Гайка спец.                    | 2      |
| 6        | 14431-E68F-0000                    | Коромысло                      | 2      |
| 7        | 14433-E68F-0000                    | Болт специальный               | 2      |
| 8        | 14447-E68F-0000                    | Вкладыш                        | 2      |
| 9        | 14446-E68F-0000                    | Тарелка пружины                | 2      |
| 10       | 14751-E68F-0000                    | Пружина клапана                | 2      |
| 11       | 14444-E68F-0000                    | Колпачок маслосъёмный          | 1      |
| 12       | 14449-E68F-0001                    | Направляющая пластина          | 1      |
| 13       | B5789-08LG-060C                    | Болт М8                        | 4      |
| 14       | 12200-E70F-6000                    | Головка блока в сборе          | 1      |
| 15       | 15010-E68F-0000                    | Свеча зажигания                | 1      |
| 16       | 18010-G2A3-0000                    | Прокладка глушителя            | 1      |
| 17       | 12005-E68F-000C                    | Болт М8*35                     | 2      |
| 18<br>19 | B6170-0800-000C                    | Гайка М8                       | 2      |
| 20       | 53100-E68F-00B4                    | Глушитель в сборе              | 1      |
|          | 12004-E68F-110C                    | Шпилька M6*113                 | 2      |
| 21       | 17005-E68F-1000                    | Прокладка                      | 1      |
| 22       | 17001-E68F-0000                    | Теплоизолятор                  | 1      |
| 23       | 17003-E68F-1000                    | Прокладка                      | 1      |
| 24       | 17200-E68F-1001                    | Карбюратор                     | 1      |
| 25       | 17004-E68F-3000                    | Прокладка                      | 1      |
| 26<br>27 | B6177.1-06KG-000C                  | Гайка М6                       | 5      |
| 28       | 14200-E68F-1001                    | Воздушный фильтр в сборе       | 1      |
| 29       | 54106-G7A2-100K                    | Хомут В12                      | 2      |
| 30       | 54106-G7A1-000C                    | Хомут В8                       |        |
| 31       | 17002-E68F-1000                    | Топливопровод                  | 0,165  |
| 32       | 12010-E68A-0000<br>12006-E68F-0000 | Прокладка головки цилиндра     | 2      |
| 33       | 14410-E68F-0000                    | Направляющая втулка Ф10*16     | 2      |
| 34       | 14441-E68F-0000                    | Трубка толкатель<br>Толкатель  | 2      |
| 35       |                                    |                                | _      |
|          | 14442-E68F-5000                    | Клапан впускной Ф25*64         | 1      |
| 36       | 14443-E68F-4000                    | Клапан выпускной Ф24*62.2      | 1      |
| 37       | 13010-E70F-0000                    | Набор колец                    | 1      |
| 39       | 13101-E70F-1000                    | Поршень                        | 1      |
|          | 13112-E68F-0000                    | Кольцо стопорное               | 2      |
| 40       | 13111-E68F-0000                    | Палец                          | 1      |
| 41       | 13200-E68F-0000                    | Шатун в сборе<br>Болт M10*15   | 1 2    |
| 43       | B5789-10LG-015C                    | Болт МТО*15<br>Шайба           |        |
| 44       | B848-010H-0000<br>11100-E70F-0000  | шаиоа<br>Блок цилиндра         | 1      |
| 45       | 15020-E68F-1100                    | Датчик масла в сборе           | 1      |
| 45       |                                    | Болт М6*16                     | 2      |
| 47       | B5787-06KG-016C<br>B95-060G-000B   | Шайба Ф6*13*0.8                | 1      |
| 48       | 16001-E68F-0000                    | Флажок регулятора              | 1      |
| 49       | 16001-E66F-0000                    | Стопор                         | 1      |
| 50       | B275-6205-00                       | Подшипник 6025                 | 2      |
| 51       | 14100-E68F-0000                    | Распредвал в сборе             | 1      |
| 52       | 13300-E68F-A000                    | Коленвал в сборе               | 1      |
| 53       | 11012-E68F-3100                    | Прокладка крышки               | 1      |
| 54       | 11014-E68F-0000                    | Втулка направляющая Ф8*14      | 2      |
| 55       | 16010-E70F-0000                    | Центробежный регулятор в сборе | 1      |
| 56       | 11010-E68F-1000                    | Щуп в сборе                    | 1      |
| 57       | 11200-E68F-0000                    | Крышка картера                 | 1      |
| 58       | B5789-08LG-032C                    | Болт М8*32                     | 6      |
|          | , 13,01 0020 0320                  |                                |        |

| Nº    | PART No.          | Наименование                   | Кол-во |
|-------|-------------------|--------------------------------|--------|
| 59    | 11022-E68F-0000   | Пробка в сборе М18             | 1      |
| 60    | B9877.1-2541-A000 | Сальник Ф25*Ф41.25*6           | 2      |
| 61    | 15100-E68F-0000   | Зажигание в сборе              | 1      |
| 62    | B5789-06KG-020C   | Болт М6*22                     | 1      |
| 63    | 15300-E68F-0000   | Маховик                        | 1      |
| 64    | 11023-E68F-0100   | Экран                          | 1      |
| 65    | 15004-E68F-0000   | Крыльчатка                     | 1      |
| 66    | 15003-E70F-1000   | Втулка храповика               | 1      |
| 67    | B6177.1-14MG-000C | Гайка M14*15                   | 1      |
| 68    | B5789-06KG-020C   | Болт М6*20                     | 1      |
| 69    | 11023-E68F-0000   | Экран                          | 1      |
| 70    | 15600-E70F-14RE   | Стартер в сборе с дефлектором  | 1      |
| 71    | 15050-E68F-0000   | Выключатель                    | 1      |
| 72    | 15030-E68F-0001   | Реле                           | 1      |
| 73    | 17011-E88F-0000   | Хомут                          | 1      |
| 74    | 55014-0155-0000   | Трубка                         | 1      |
| 75    | 16300-E68F-0300   | Регулятор в сборе              | 1      |
| 76    | 16003-E68F-0100   | Пружина                        | 1      |
| 77    | 16004-E70F-4100   | Возвратная пружина             | 1      |
| 78    | 16002-E68F-0000   | Тяга газа                      | 1      |
| 79    | 16031-E68F-000C   | Болт M6*21                     | 1      |
| 80    | 16020-E68F-0000   | Рычаг регулятора               | 1      |
| 81    | 17002-E68F-0000   | Топливопровод                  | 0.25   |
| 82    | 54130-E70F-0000   | Штуцер в сборе                 | 1      |
| 83    | B5789-06KG-031C   | Болт М6*30                     | 1      |
| 84    | 17100-E68F-20RE   | Топливный бак в сборе          | 1      |
| 85    | 11013-E88F-0000   | Хомут                          | 1      |
| 86    | 31000-A120-0034   | Альтернатор                    | 1      |
| 87    | 31000-A120-0035   | Ротор альтернатора             | 1      |
| 90    |                   | Статор альтернатора            | 1      |
| 91    | B5789-06KG-165C   | Болт М6*165                    |        |
| 92    | 31502-G2A3-0000   | Опора альтернатора Ф160        |        |
| 93    | B97.4-080G-000C   | Шайба Ф8*Ф22*1.5               | 1      |
| 94    | B5789-08KG-220C   | Болт М8*220                    | 1      |
| 95    | 31610-A054-0002   | Щётка                          | 1      |
| 97    | 31401-A120-0013   | Клемма                         | 1      |
| 99    | 31700-G3B1-0000   | Рекулятор напряжения           | 1      |
| 100   | B5787-05JG-016B   | Болт M5*16                     | 2      |
| 102   | B818-05JF-050C    | Болт М5*50                     | 2      |
| 103   | B5789-06KG-012B   | Болт                           | 4      |
| 104   | 51204-P020-0000   | Виброизолятор                  | 4      |
| 106   |                   | Рама                           | 1      |
| 107-1 | 51204-G2A3-A000   | Виброизолятор Тип А            | 1      |
| 107-2 | 51204-G2A3-B000   | Виброизолятор Тип В            | 1      |
| 108   |                   | Болт M6*12                     | 1      |
| 109   | 51219-G3B1-1000   | Клемма заземления              | 1      |
| 110   |                   | Панель в сборе( задняя крышка) | 1      |
| 111   |                   | Розетка 16А                    | 2      |
| 112   |                   | Автомат                        | 1      |